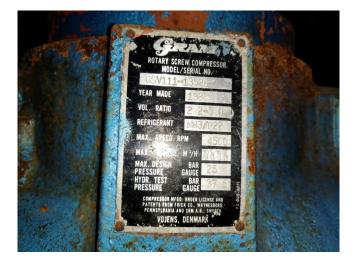

### **Specifications**

| Brand              | Gram                   |
|--------------------|------------------------|
| Туре               | GSV 111-1352D / TDSH   |
|                    | 193 L Screw Compressor |
|                    | Package                |
| Refrigerant        | NH 3 / Freon           |
| Electromotor Specs | 250 kW at 2960 RPM     |
| m3 / h             | 1715                   |
| Package / Rack     | 1                      |
| Stock              | 1                      |

#### Used Gram GSV 111-1352D / TDSH 193 L Screw Compressor Package

Used JCI - Gram GSV111-1352D / TDSH 193 L screw compressor with 2500 kW at 2960 RPM from Schorch. \*Why choose for HOSBV? Were not only the largest used refrigeration specialist in Europe, but also, we deliver all equipment including an extensive test, warranty and industrial cleaning. \*Optional we can also perform a new paint job and arrange the logistics.