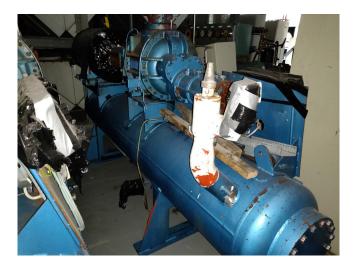

#### Used Gram GSV 111-1352D / TDSH 193 L Screw Compressor Package

Used JCI - Gram GSV111-1352D / TDSH 193 L screw compressor with 2500 kW at 2960 RPM from Schorch. \*Why choose for HOSBV? Were not only the largest used refrigeration specialist in Europe, but also, we deliver all equipment including an extensive test, warranty and industrial cleaning. \*Optional we can also perform a new paint job and arrange the logistics.